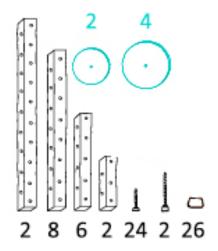

# Model: ship

Basic and additional details

The model can be increased by using a longer wooden bar

Model: cart

Basic and additional details

The model can be increased by using a longer wooden bar