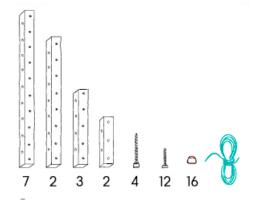

## Model: car



Basic and additional details



The model can be increased by using a longer wooden bar





Model: crane



Basic and additional details



The model can be increased by using a longer wooden bar





#### Model: scooter



Basic and additional details



The model can be increased by using a longer wooden bar







# Model: ship



Basic and additional details



The model can be increased by using a longer wooden bar





Model: cart



Basic and additional details



The model can be increased by using a longer wooden bar





## Model: teeter



Basic and additional details



The model can be increased by using a longer wooden bar





Model: house



Basic details



The model can be increased by using a longer wooden bar





## Model: plane



Basic and additional details



The model can be increased by using a longer wooden bar





# Model: chair



The model can be increased by using a longer wooden bar