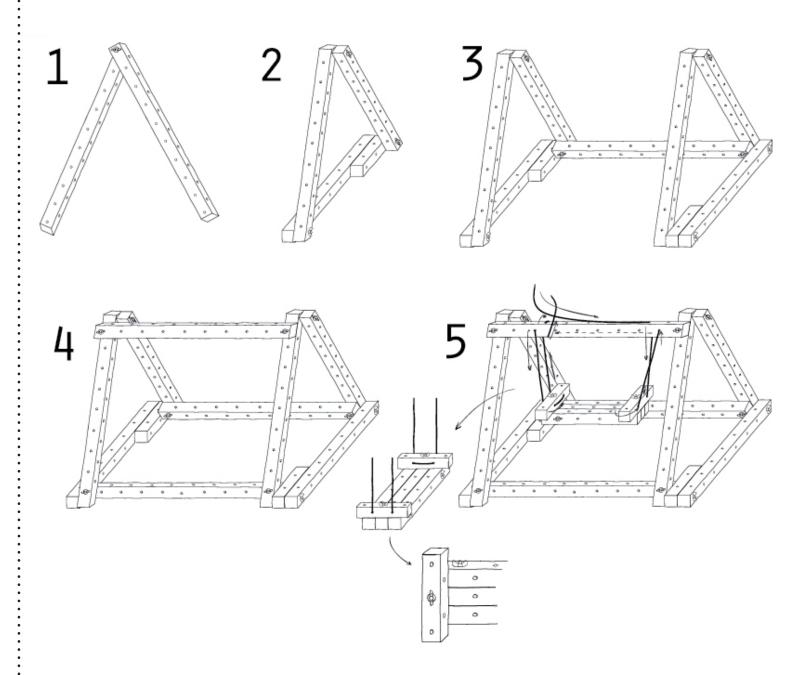

## Model: car



Basic and additional details



The model can be increased by using a longer wooden bar





Model: crane



Basic and additional details



The model can be increased by using a longer wooden bar





#### Model: scooter



Basic and additional details



The model can be increased by using a longer wooden bar







# Model: ship



Basic and additional details



The model can be increased by using a longer wooden bar





Model: cart



Basic and additional details



The model can be increased by using a longer wooden bar





## Model: teeter



Basic and additional details



The model can be increased by using a longer wooden bar





Model: house



Basic details



The model can be increased by using a longer wooden bar





## Model: plane



Basic and additional details



The model can be increased by using a longer wooden bar





# Model: chair



The model can be increased by using a longer wooden bar