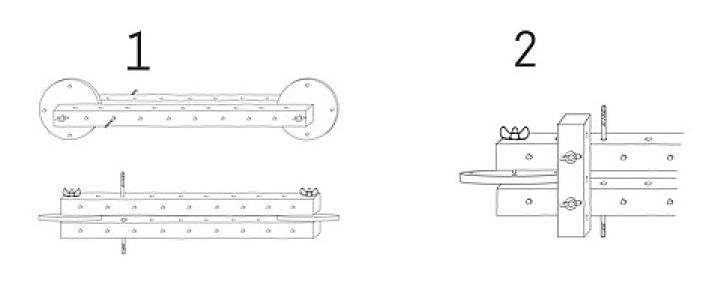

#### Model: scooter

Basic and additional details

The model can be increased by using a longer wooden bar