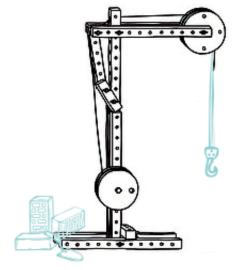

## Model: car

Basic and additional details

The model can be increased by using a longer wooden bar

Model: crane

Basic and additional details

The model can be increased by using a longer wooden bar