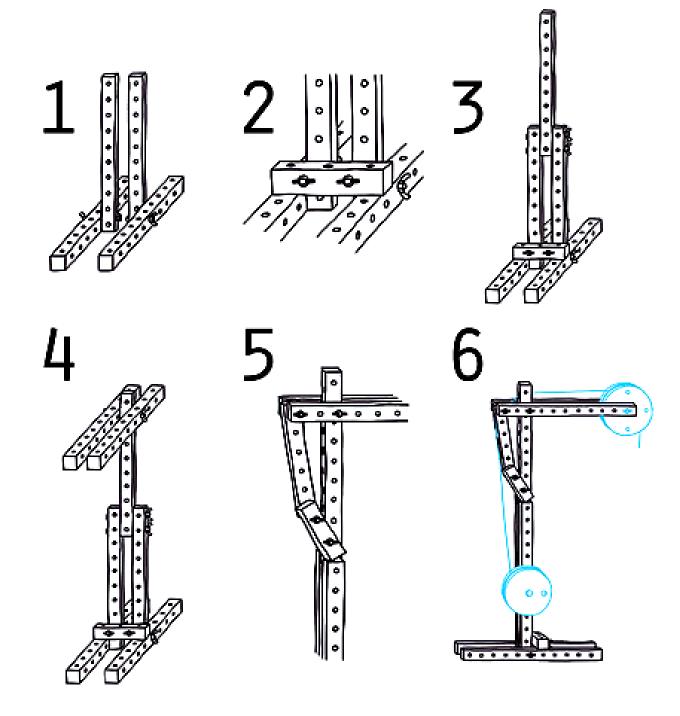

## Model: car

Basic and additional details

The model can be increased by using a longer wooden bar

Model: crane

Basic and additional details

The model can be increased by using a longer wooden bar