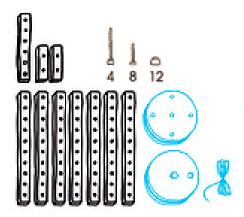

# Model: ship

Basic and additional details

The model can be increased by using a longer wooden bar

Model: cart

Basic and additional details

The model can be increased by using a longer wooden bar