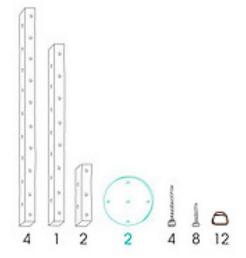

## Model: car

Basic and additional details

The model can be increased by using a longer wooden bar

Model: crane

Basic and additional details

The model can be increased by using a longer wooden bar