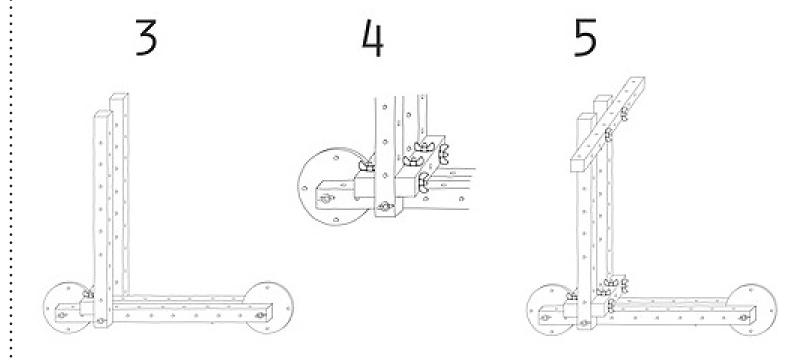

#### Model: scooter

Basic and additional details

The model can be increased by using a longer wooden bar