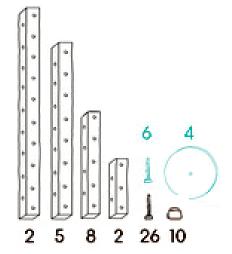

# Model: ship

Basic and additional details

The model can be increased by using a longer wooden bar

Model: cart

Basic and additional details

The model can be increased by using a longer wooden bar