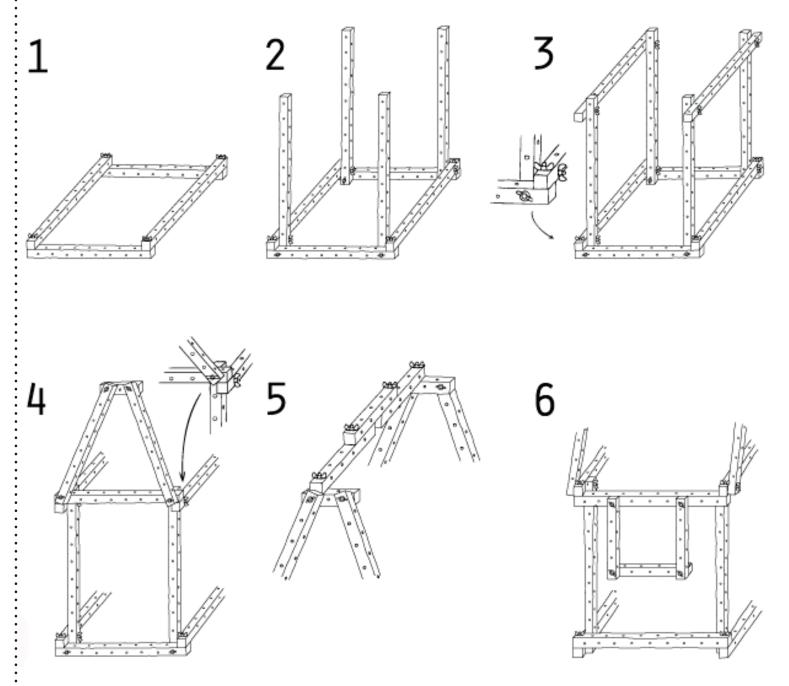

## Model: teeter

Basic and additional details

The model can be increased by using a longer wooden bar

Model: house

Basic details

The model can be increased by using a longer wooden bar