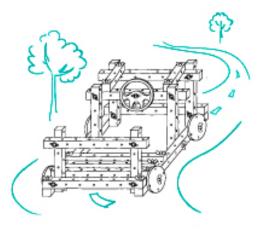

# Model: ship

Basic and additional details

The model can be increased by using a longer wooden bar

Model: cart

Basic and additional details

The model can be increased by using a longer wooden bar