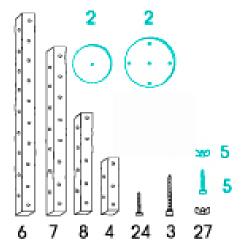

## Model: teeter

Basic and additional details

The model can be increased by using a longer wooden bar

Model: house

Basic details

The model can be increased by using a longer wooden bar