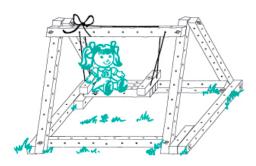

## Model: car



Basic and additional details



The model can be increased by using a longer wooden bar





Model: crane



Basic and additional details



The model can be increased by using a longer wooden bar





#### Model: scooter



Basic and additional details



The model can be increased by using a longer wooden bar







# Model: ship



Basic and additional details



The model can be increased by using a longer wooden bar





Model: cart



Basic and additional details



The model can be increased by using a longer wooden bar





## Model: teeter



Basic and additional details



The model can be increased by using a longer wooden bar





Model: house



Basic details



The model can be increased by using a longer wooden bar





## Model: plane



Basic and additional details



The model can be increased by using a longer wooden bar





# Model: chair



The model can be increased by using a longer wooden bar