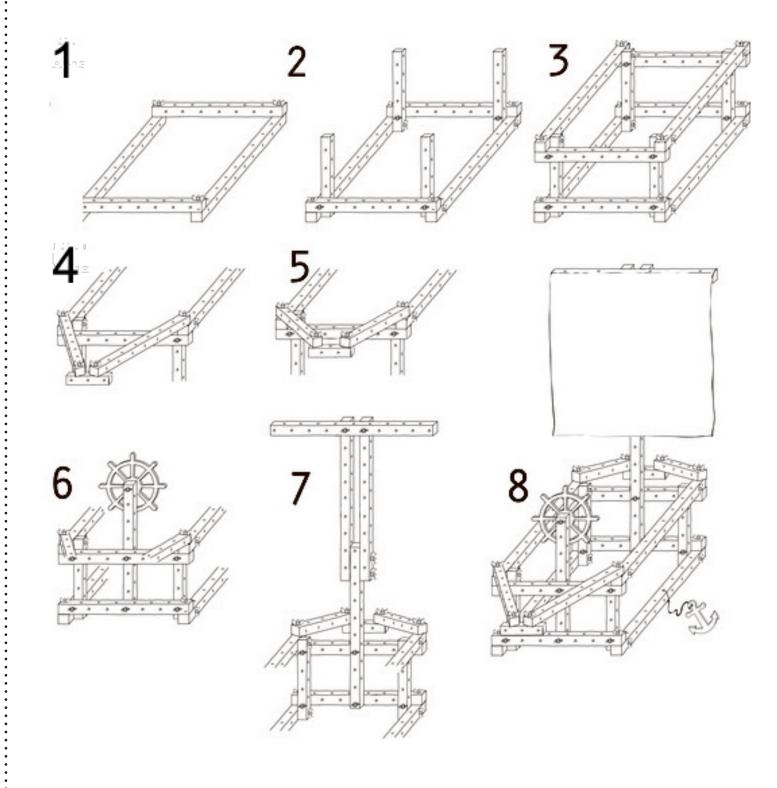

# Model: ship

Basic and additional details

The model can be increased by using a longer wooden bar

Model: cart

Basic and additional details

The model can be increased by using a longer wooden bar