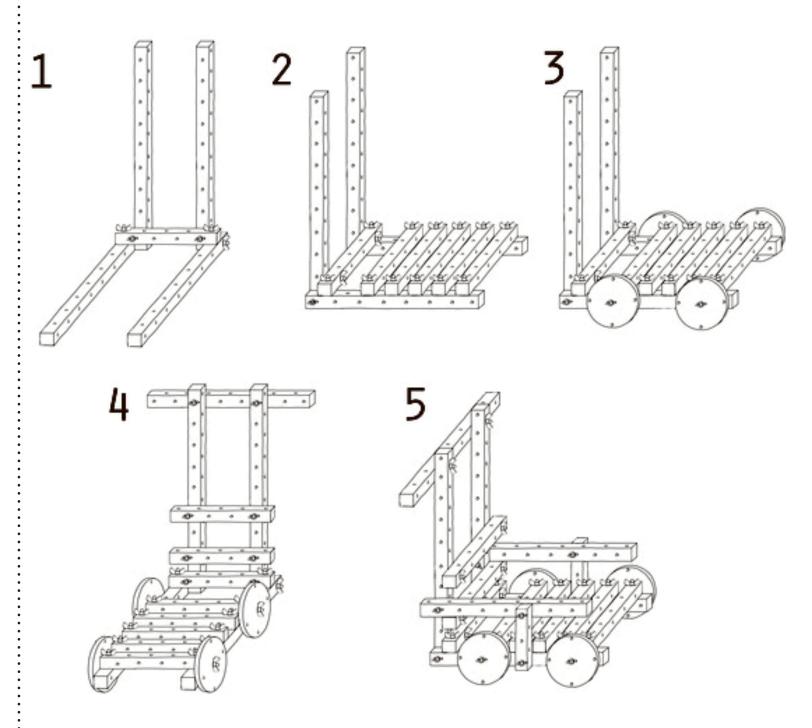

## Model: car

Basic and additional details

The model can be increased by using a longer wooden bar

Model: crane

Basic and additional details

The model can be increased by using a longer wooden bar