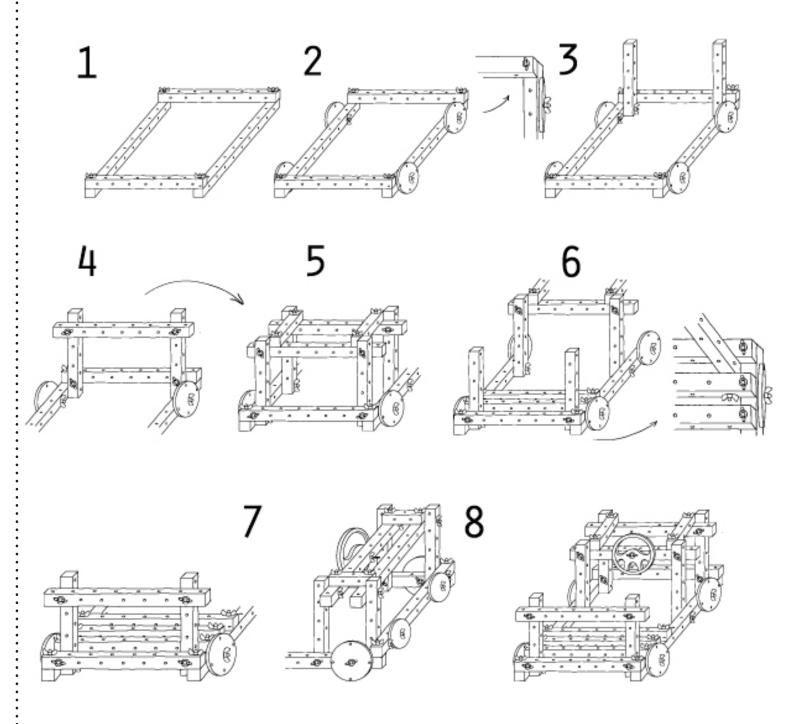

# Model: ship

Basic and additional details

The model can be increased by using a longer wooden bar

Model: cart

Basic and additional details

The model can be increased by using a longer wooden bar