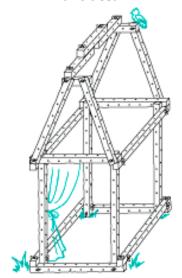

## Model: teeter

Basic and additional details

The model can be increased by using a longer wooden bar

Model: house

Basic details

The model can be increased by using a longer wooden bar