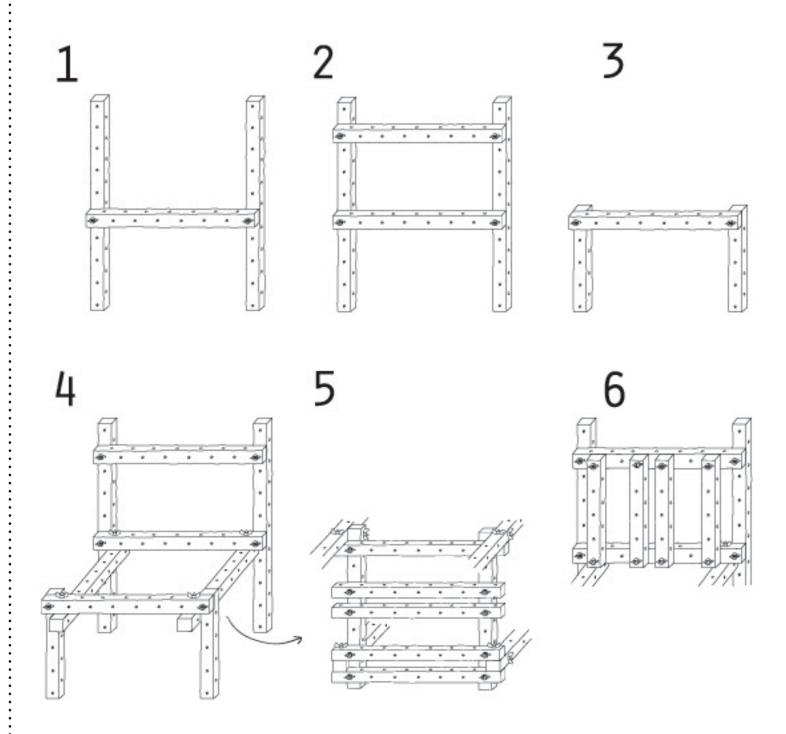

tails



The model can be increased by using a longer wooden bar





#### Model: scooter



Basic and additional details



The model can be increased by using a longer wooden bar







# Model: ship



Basic and additional details



The model can be increased by using a longer wooden bar





Model: cart



Basic and additional details



The model can be increased by using a longer wooden bar





## Model: teeter



Basic and additional details



The model can be increased by using a longer wooden bar





Model: house



Basic details



The model can be increased by using a longer wooden bar





## Model: plane



Basic and additional details



The model can be increased by using a longer wooden bar





# Model: chair



The model can be increased by using a longer wooden bar