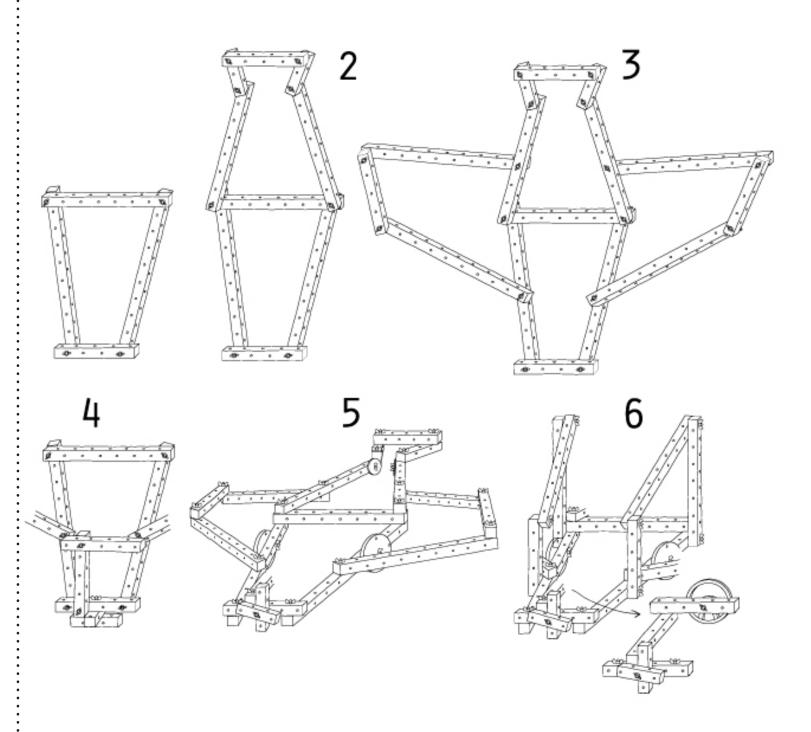

# Model: ship

Basic and additional details

The model can be increased by using a longer wooden bar

Model: cart

Basic and additional details

The model can be increased by using a longer wooden bar