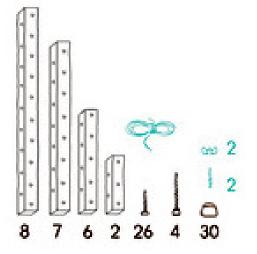

# Model: ship

Basic and additional details

The model can be increased by using a longer wooden bar

Model: cart

Basic and additional details

The model can be increased by using a longer wooden bar