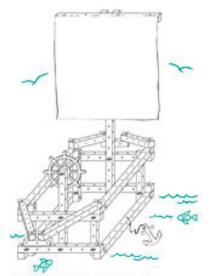

# Model: ship

Basic and additional details

The model can be increased by using a longer wooden bar

Model: cart

Basic and additional details

The model can be increased by using a longer wooden bar